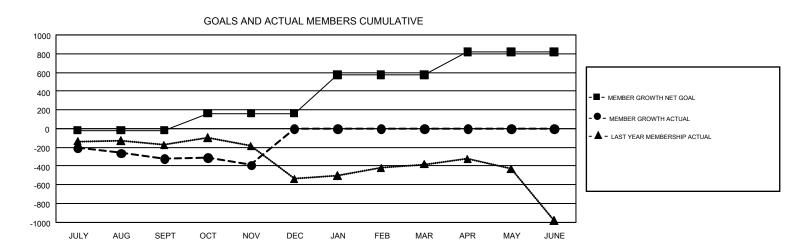

## GMT MONTHLY MEMBERSHIP PROGRESS REPORT

Results as of: 11/30/2017

GMT Constitutional Area 4, Group D

GMT: JOOST PAIJMANS

REPORT DOES NOT INCLUDE CLUBS IN UNDISTRICTED AREAS.

| Clubs         |               |              |               | Members               |                           |                         |                                                    |  |
|---------------|---------------|--------------|---------------|-----------------------|---------------------------|-------------------------|----------------------------------------------------|--|
|               | RESULTS FO    | PR 2017-2018 |               | RESULTS FOR 2017-2018 |                           |                         |                                                    |  |
| QUARTER       | NEW CLUB GOAL | NEW CLUBS    | DROPPED CLUBS | QUARTER               | MEMBER GROWTH NET<br>GOAL | MEMBER GROWTH<br>ACTUAL | DROPPED<br>MEMBERS ACTUAL<br>(including transfers) |  |
| JULY/AUG/SEPT | 1             | 0            | 10            | JULY/AUG/SEPT         | -20                       | 431                     | 691                                                |  |
| OCT/NOV/DEC   | 7             | 1            | 2             | OCT/NOV/DEC           | 183                       | 371                     | 398                                                |  |
| JAN/FEB/MAR   | 16            | 0            | 0             | JAN/FEB/MAR           | 412                       | 0                       | 0                                                  |  |
| APR/MAY/JUNE  | 11            | 0            | 0             | APR/MAY/JUNE          | 242                       | 0                       | 0                                                  |  |