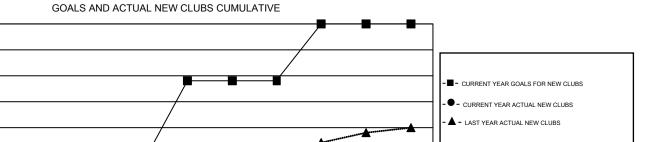

## GMT MONTHLY MEMBERSHIP PROGRESS REPORT

Results as of: 11/30/2017

GMT Constitutional Area 4, Group D

GMT: JOOST PAIJMANS

REPORT DOES NOT INCLUDE CLUBS IN UNDISTRICTED AREAS.

| Clubs         |               |              |               | Members               |                           |                         |                                                    |  |
|---------------|---------------|--------------|---------------|-----------------------|---------------------------|-------------------------|----------------------------------------------------|--|
|               | RESULTS FO    | PR 2017-2018 |               | RESULTS FOR 2017-2018 |                           |                         |                                                    |  |
| QUARTER       | NEW CLUB GOAL | NEW CLUBS    | DROPPED CLUBS | QUARTER               | MEMBER GROWTH NET<br>GOAL | MEMBER GROWTH<br>ACTUAL | DROPPED<br>MEMBERS ACTUAL<br>(including transfers) |  |
| JULY/AUG/SEPT | 1             | 0            | 10            | JULY/AUG/SEPT         | -20                       | 431                     | 691                                                |  |
| OCT/NOV/DEC   | 7             | 1            | 2             | OCT/NOV/DEC           | 183                       | 371                     | 398                                                |  |
| JAN/FEB/MAR   | 16            | 0            | 0             | JAN/FEB/MAR           | 412                       | 0                       | 0                                                  |  |
| APR/MAY/JUNE  | 11            | 0            | 0             | APR/MAY/JUNE          | 242                       | 0                       | 0                                                  |  |